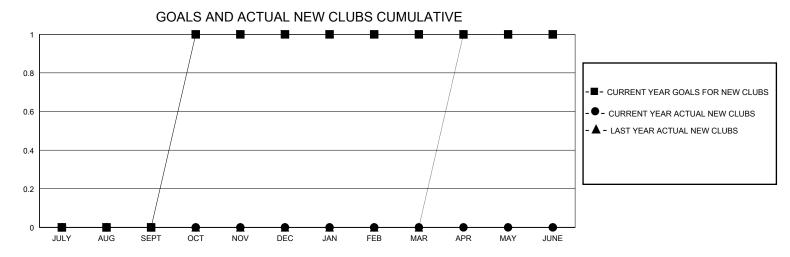

## GMT: **LOCATION LOUISIANA GMT CA** Clubs **Members RESULTS FOR 2024-2025 RESULTS FOR 2024-2025** NEW CLUB GOAL **NEW CLUBS** DROPPED CLUBS QUARTER MEMBER GROWTH NET MEMBER GROWTH DROPPED QUARTER **GOAL** MEMBERS ACTUAL **ACTUAL** (including transfers) 0 0 0 17 22 JULY/AUG/SEPT JULY/AUG/SEPT 1 0 0 0 0 4 OCT/NOV/DEC OCT/NOV/DEC 0 0 0 6 0 0 JAN/FEB/MAR JAN/FEB/MAR 0 0 0 5 0 0 APR/MAY/JUNE APR/MAY/JUNE