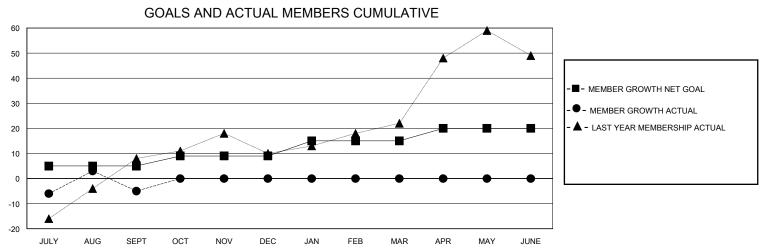

## GMT: **LOCATION LOUISIANA GMT CA** Clubs **Members RESULTS FOR 2024-2025 RESULTS FOR 2024-2025** NEW CLUB GOAL **NEW CLUBS** DROPPED CLUBS QUARTER MEMBER GROWTH NET MEMBER GROWTH DROPPED QUARTER **GOAL** MEMBERS ACTUAL **ACTUAL** (including transfers) 0 0 0 17 22 JULY/AUG/SEPT JULY/AUG/SEPT 1 0 0 0 0 4 OCT/NOV/DEC OCT/NOV/DEC 0 0 0 6 0 0 JAN/FEB/MAR JAN/FEB/MAR 0 0 0 5 0 0 APR/MAY/JUNE APR/MAY/JUNE